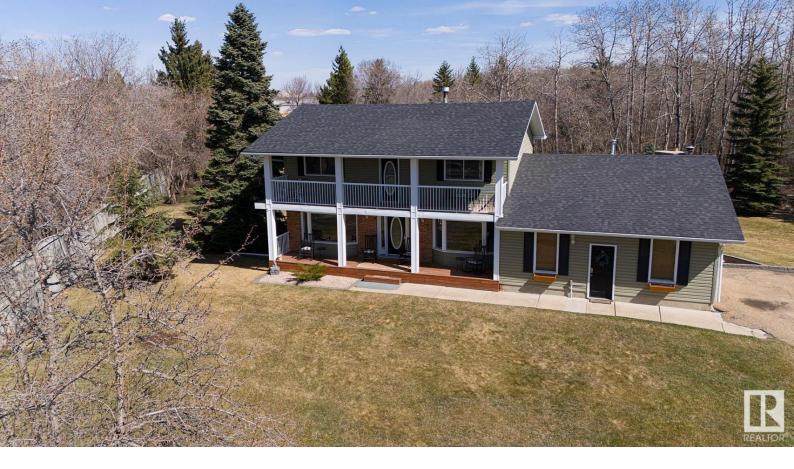

## 52349 RGE RD 233 265 Rural Strathcona County AB

COUNTRY LIVING IN THE CITY! Yes, and only a few steps from restaurants & shopping! 3 ACRES OF PARK-LIKE GROUNDS, fruit trees & a beautiful pond! Municipal Sewer & Water! Plus a drilled well. Enjoy the privacy & tranquility in this beautiful and gated 2 storey home. It offers 2206 square feet plus a FULLY FINISHED basement. Front verandah & an upper one too. Lovely floor plan with an open & spacious front entry, dining area, laminate flooring & a newly RENOVATED kitchen! Quartz counter tops, new stainless steel appliances. Large living room with wood burning fireplace. Deck off living room. Upstairs are 4 bedrooms & a 5 piece bathroom. Primary Bedroom has a lovely ensuite. Basement with second kitchen, living room, 5th bedroom, 3 piece bathroom & laundry. Oversized 24X22 attached GARAGE plus a 24x32 DETACHED GARAGE/SHOP with an oversized door! Tons of parking space! Newer vinyl siding (2018) newer house shingles, HWT & freshly painted. Invisible dog fencing included Listing Presented By: