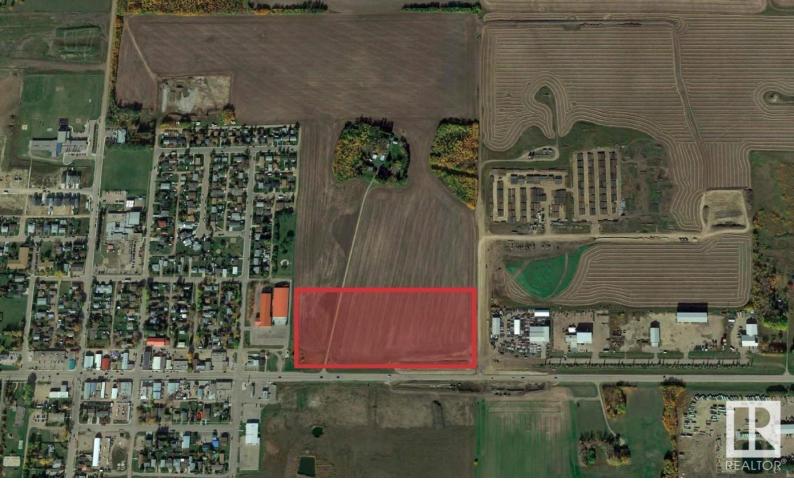

## 26501 50 Avenue Calmar AB \$1,480,000

Spectacular OPPORTUNITY to own 11.64 Acres of prime development land with frontage onto Highway 39 with exposure to 9,000 vehicles per day and considerable potential to service the town of Calmar (population 2200+) with an exciting new commercial development strategically located at the town's primary entrance. Developers and investors look no further!