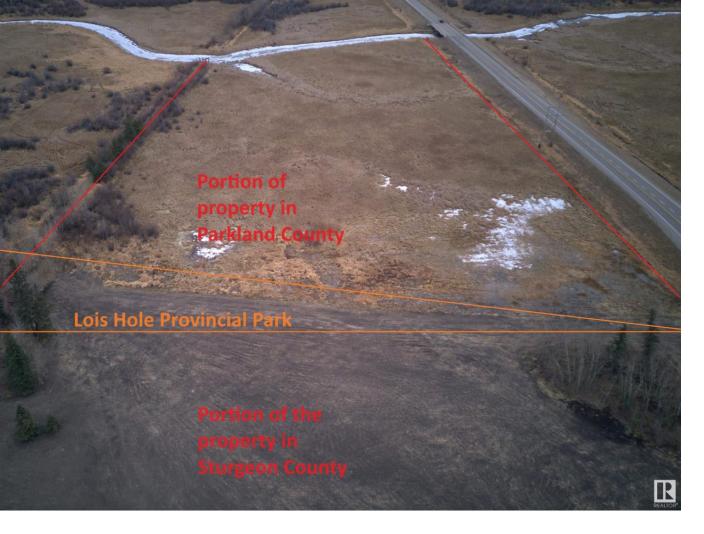

## 26505 Meadowview Drive Rural Sturgeon County AB

\$675,000

Amazing location for brand new home. Direct access on paved highway to St. Albert 10 min. & west Edmonton 10 min. thru Yellowhead Hwy. There are a few acres naturally set up for a walk out basement style home. Your view could be a creek and natural wetlands out your back door. Frontage on Atim creek allows for access to kayak or paddle board, starting off your property. Golf a lot; Deer Meadows Golf Course is approx 1 km away. The property receives revenue from Altalink Management for powerline passing by the property, \$438/yr. The creek is frequently tested as a part of the Provincial Park, the results show potable water. These properties are along side the tip of the Lois Hole Centennial Provincial Park, one parcel is in Sturgeon County 6.16 acres (north) and one parcel is in Parkland County 9.17 acres (south). In picture #2 there is an orange triangle showing this sliver of the park separating the 2 pieces of property. No immediate neighbors.