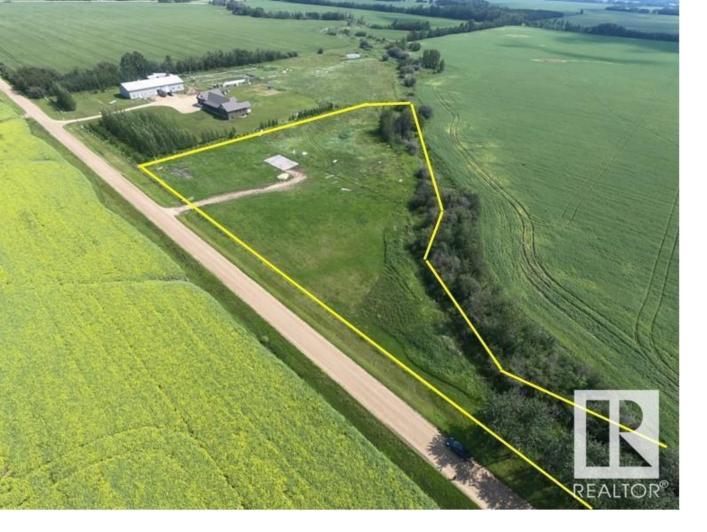

## 26521 Twp Rd 584 Rural Westlock County AB \$119,000

3.85 acres running along creek. Beautiful piece of property to build or move a modular home to. Fenced and cross fenced for animals. This property had a horse barn that was taken down but still has a good concrete pad, it once had power and natural gas (would require meters). Great location only quarter of a mile from the paved hwy 44 just south of Pickardville and only 15 minutes to Westlock. Commuting distance to Legal, Morinville, & the West side of Edmonton. Property zoned highway commercial with a sub zoning of Vacant residential and has many options.