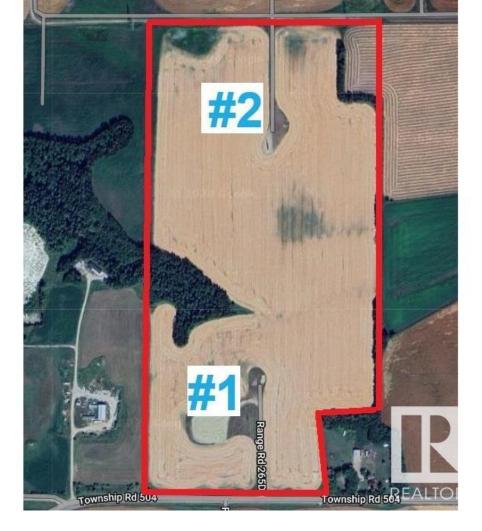

## 26542 TWP RD 504 Rural Leduc County AB \$1,100,000

Prime investment opportunity with just over 75 Acres of partially treed land with run off creek valley, on paved road just 6 km to Devon commercial. Ideal location for future development. Currently generating over \$19,200/year from leases and farming contracts, it stands just one section away from the Devon and Leduc Country Inter-Municipal Development Plan draft area. With access to the planned new highway expansion, it offers strategic proximity to key hubs like Edmonton International Airport, Nisku, and Leduc. There is a reason Imperial Oil and Amazon purchased land along Hwy 19 corridor. Secure land where they invested and bring your business conveniently close to where you need to be, with plenty of land to expand. Don't miss the opportunity for immediate returns and long-term growth.