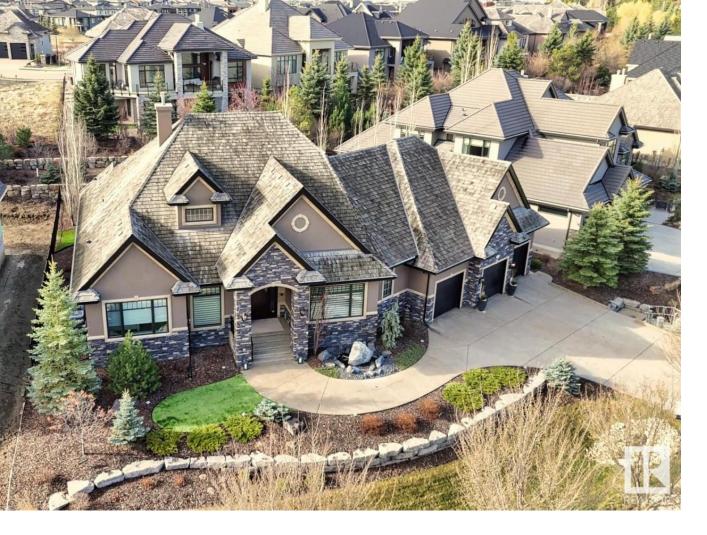

## 267 WINDERMERE Drive Edmonton AB

\$2,899,999

Step into this extraordinary, custom 3588 sq ft (6914 total) executive bungalow crafted & designed by Audie Benson Estate Homes. Boasting 4 bedrooms & 3 ensuites, this fully-upgraded home is a masterpiece! The main level impresses with stunning custom millwork including a coffered ceiling & numerous built-ins, 10'-12' ceilings, sophisticated lighting, & an Elan smart-home system. A spacious living room, featuring a gas f/p with stone surround, seamlessly connects with kitchen & dining areas. The kitchen is equipped w/ granite, Wolfe/Subzero appliances, T&C maple cabinetry & a large island. The master suite is pure luxury, showcasing a walk-in closet, steam-shower, soaker tub, & travertine tile. The lower level, with in-floor heating, hosts a theater, wine cellar, 2 bdrms, wet bar & fitness area. The yard is a work of art with thoughtful landscaping, u/g sprinklers, beautiful rock retaining walls, artificial turf & covered, heated patio. This home is complete with a heated quad garage.