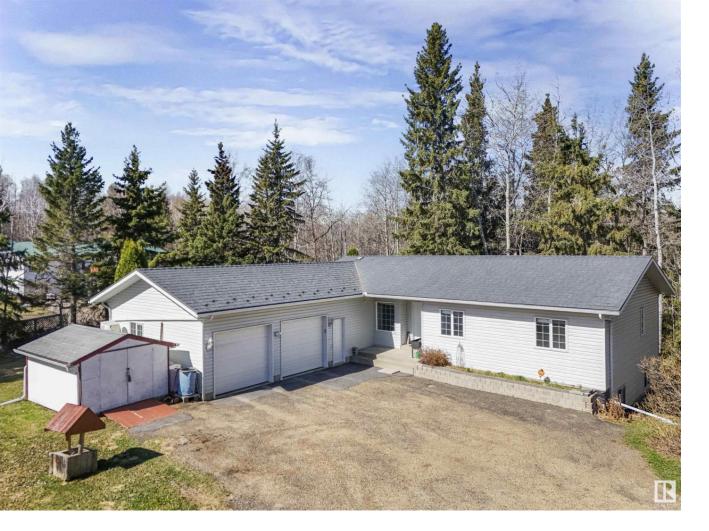

## 2320 TWP RD 540 27 Rural Lac Ste. Anne County AB \$575,000

Beautiful property with over 4 ACRES backing onto your own RAVINE! Live in Spruce Lane Estates, enjoy country living & be close to amenities! 25 min to Edmonton 10 min to Stony Plain and 15 min to Spruce Grove. This 1589 Sq ft bungalow has entire Lower level finished! Over 3000 sq ft of useable space. 3 Bedrooms upstairs including a large Master with its own ensuite! The generously sized living Room has a featured gas fireplace & opens up onto a large private deck, with a stunning view of the ravine. The dining room gives you lots of room, perfect for entertaining family & friends! The kitchen has tons of cabinets and counter space (brand new counter tops). Downstairs will not disappoint, huge family rm with wet bar, another bathroom with jetted tub & a massive flex room. This room is massive, you can personalized this space to your needs. Expect to find lots of extras; shed, lovely green house, commercial furnace, oversized heated attached garage, huge fenced garden, new roof in 2019. A MUST SEE !