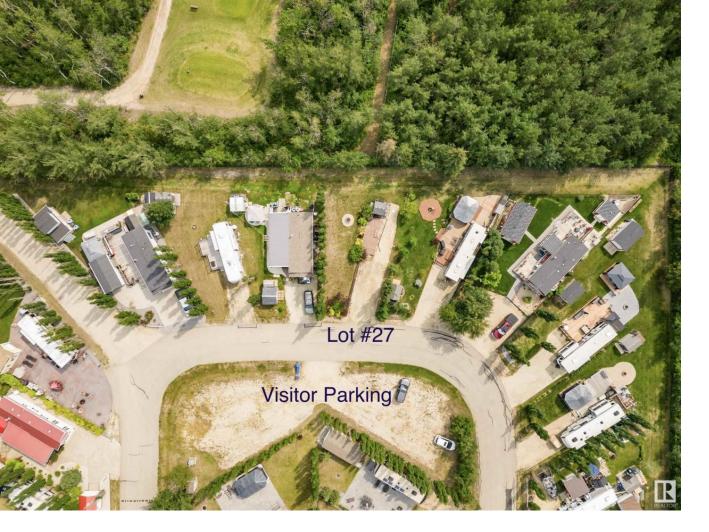

## 27 53207 HWY 31 Rural Parkland County AB \$110,000

Welcome to picturesque The Meadows! Nestled within the sprawling greens and manicured fairways of Pineridge Golf & RV Resort, this exceptional RV lot offers an unrivaled opportunity to embrace the joys of golfing and tranquil living. Just 35 minutes west of Spruce Grove! Beyond the golfing experience, this trailer lot offers a host of amenities and conveniences to enhance your lifestyle. Enjoy the close-knit community atmosphere, where you can connect with fellow golfers and make lasting friendships. Indulge in the clubhouse facilities, including a pro shop, restaurant, and social spaces for gatherings and events. Minutes away from Seba Beach; A popular recreational area located on the eastern shores of Lake Wabamun. It offers a beautiful natural setting and a range of outdoor activities, making it a sought-after destination for RV enthusiasts.