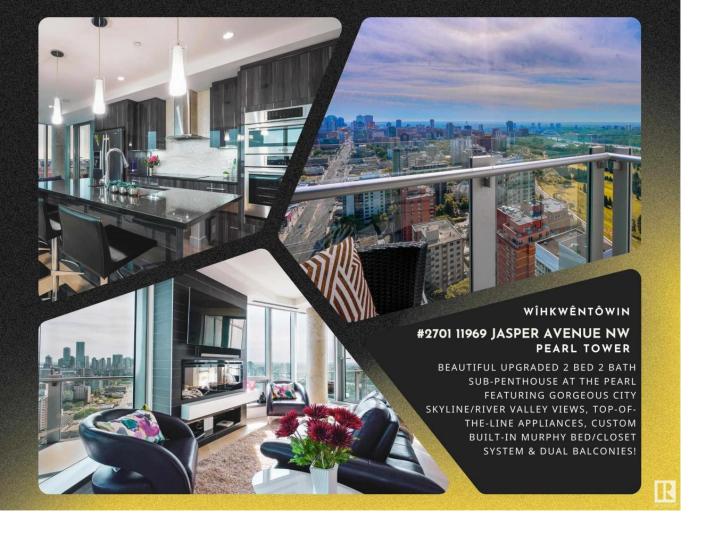

## 11969 JASPER Avenue 2701 Edmonton AB

\$499.000

BEAUTIFUL UPGRADED 2 BED 2 BATH SUB-PENTHOUSE AT THE PEARL FEATURING GORGEOUS CITY SKYLINE/RIVER VALLEY VIEWS, TOP-OF-THE-LINE APPLIANCES, CUSTOM BUILT-IN MURPHY BED/CLOSET SYSTEM & DUAL BALCONIES! Located on 119ST & JASPER AVE, PEARL is the pinnacle of luxury condo living, steps off the VICTORIA PROMENADE overlooking VICTORIA GOLF COURSE & DOWNTOWN, 5min walk to 124 STREET & BREWERY DISTRICT! Best features include full-time 24/7 concierge for impeccable security, fob access to your floor/parking/amenities, & floor-to-ceiling views. Curtain triple pane glass wall sys., storage throughout the home & storage cage in the parkade. Upgrades include AIR CONDITIONING, Jenn-air/Bosch appliances, flo-by Moen anti-flooding sys., modern light switches, custom Pearl-effect artisan backsplash, California Closets, & Dimplex electric-fireplace perfectly framed with River Valley views! Amenities include 2 level fitness centre, social room, common patio & car wash (P7). Take a look today & get ready to move right in!