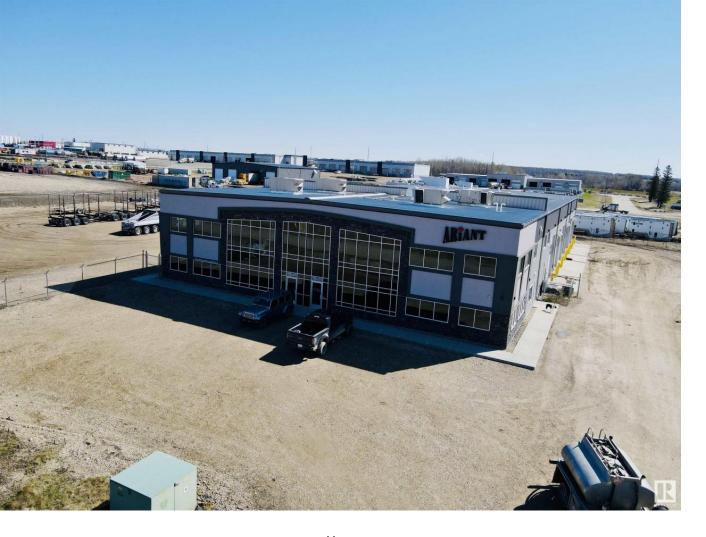

## 2705 64 Street Drayton Valley AB

\$(

Conveniently located in Brazeau Business Park in Drayton Valley, this property offers 4,933 sq ft of office space with options for drive through shop use (two, 100'x22' bays with 16'x16' overhead doors), gated/secured yard, and parking garage. The office space has 9 offices, a large board room, 2 washrooms, kitchen areas, storage room, workout room, and storage mezzanine. Additionally, a full drive-thru wash bay - 100'x25' is available for use. Many options to choose from, including lease of only half of the second floor, all of the second floor, or half of the main floor.