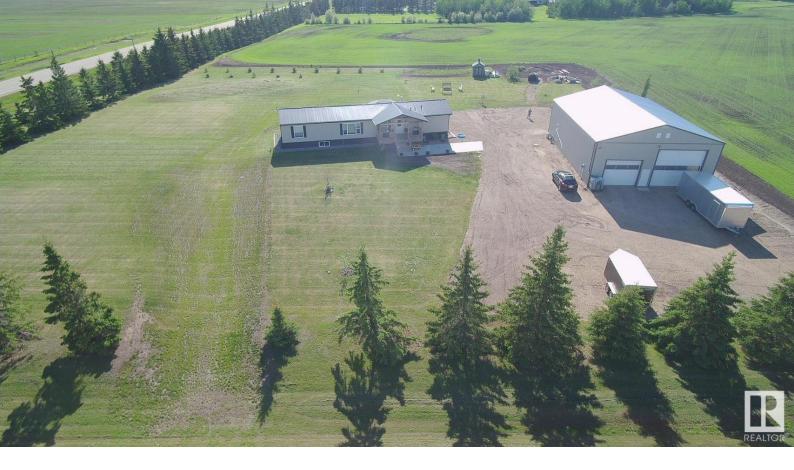

## 27110B 651 Highway Rural Westlock County AB

\$499,900

4 BEDROOM, TREE LINED ACREAGE WITH HUGE SHOP! Welcome home to this well cared for 1407 ft.? manufactured home on 2.47 acreas just outside of the cozy little hamlet of BUSBY. Close to Busby School and only 25 minutes to Morinville & 34 minutes to St Albert. This property is fantastic for anyone that is looking for an affordable acreage and tons of shop space. This property features laminate floors, 2 skylights, three good sized Jr. bedrms, a huge, bright primary bedroom with loads of windows, walk-in closet and full ensuite. Outside is the gorgeous front porch and good size back deck with gazebo. The tree lined property gives plenty of privacy w/west facing backyard, fire pit & garden. Shop features plenty of space for any vehicle & is also home to the 2000 gallon cisterns, is insulated, heated, with 3 overhead doors & 1 outlet w/220 wiring. Outside the shop has a 30 amp plug and buried holding tank for RV hookup. Holding tank also serves as a shop drain tank. This property is a must see and shows a 10!