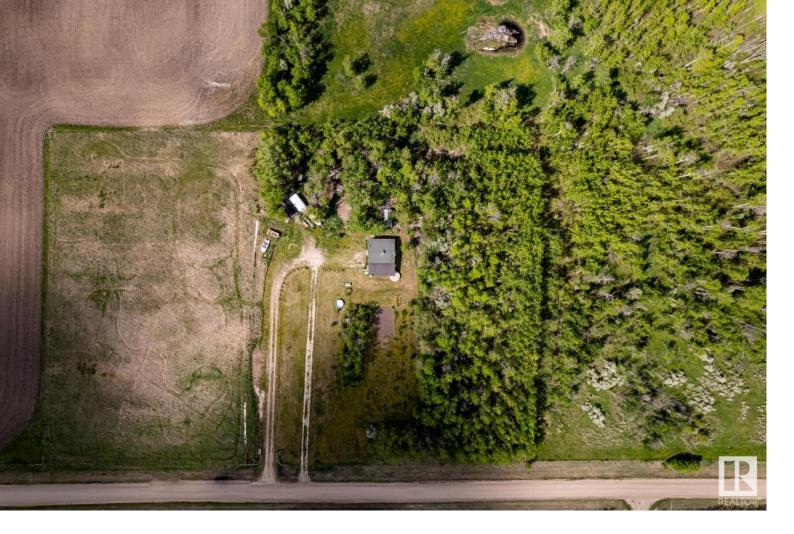

## 27130 Township Road 580 Rural Westlock County AB

\$319,000

Escape the city and immerse yourself in peaceful countryside living - all while OWNING A PIECE OF LAND! The highlight of this property is the 4.5-acre lot, providing a perfect playground for outdoor activities and an ideal canvas for a vegetable garden, complete with a chicken coop! Stepping inside the house, you'll find a smart layout that maximizes the living space, offering a comfortable and spacious ambiance with 1,567 SqFt of living space - don't forget the wood burning stove. The main level features a convenient laundry area, making household chores a breeze. This home boasts 3 beds and 2 FULL baths, complete with a BRAND-NEW METAL ROOF that guarantees your peace of mind. Step onto the newly constructed deck to enjoy breathtaking views of the stunning surroundings. Located minutes to Westlock, approx. 20 minutes to Morinville and approx. 30 mins to St. Albert, this property is close to a range of amenities and services for your convenience. All this home need is YOU!