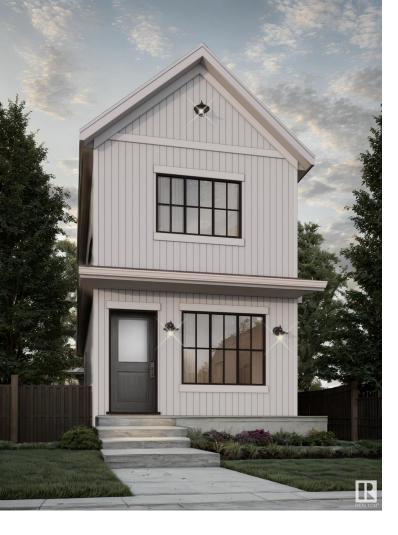

## 2728 193 Street Edmonton AB

\$439,998

Welcome to this brand new home the "Bentley Rpl" Built by StreetSide Developments and is located in one of Edmonton's newest premier south west communities of The Uplands at Riverview. With just over 1200 square Feet this home comes double parking pad, this opportunity is perfect for a young family or young couple. Your main floor is complete with luxury Vinyl plank flooring throughout the great room and the kitchen. Highlighted in your new kitchen are upgraded cabinets, upgraded counter tops and a tile back splash. Finishing off the main level is a 2 piece bathroom. The upper level has 3 bedrooms and 2 full bathrooms that is perfect for a first time buyer. \*\*\* This home is under construction and slated to be complete in August of 2024\*\*\*