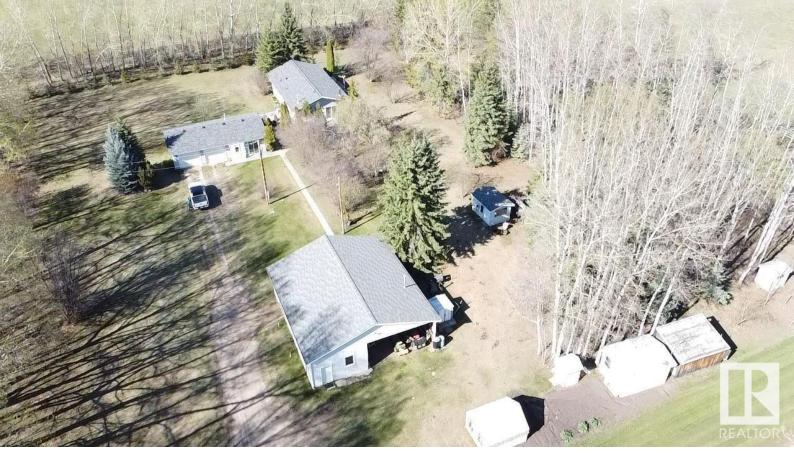

## 27339 Twp Rd 482 Rural Leduc County AB

\$869,000

80 Acres, Fenced, Cross Fenced, Built with Pride and Meticulous Ownership. Less than 30 minutes to Leduc and Area, Minutes to Wizard Lake and a Perfect Hobby Farm. Home is a Tidy Bungalow built in 1988, No basement but plenty of planning went into the Design, Accommodating 2 Bedrooms, 2 Bathrooms, Open Concept, Loads of deck space. Outside we start with the Oversized Garage, heated and has the Office, saving space in the house. wonder to the Work shop that is 38'x42'x12' C/W Cold storage too. Slide to the Barn that is 20'x26', Stock waterer, Green house, Pole shed measures 32'x48'x14' is perfect with gravel base, Overhead door, Storage sheds all in perfect condition and no updates required. Power to every shed and building is underground. So much to say, so little space to do so. Fenced, cross Fenced, Corrals, 3 Water wells, Power and Natural Gas. All this on 80 acres of good land, open and usable. Great Location! Great Property! Great Value! Great Opportunity!