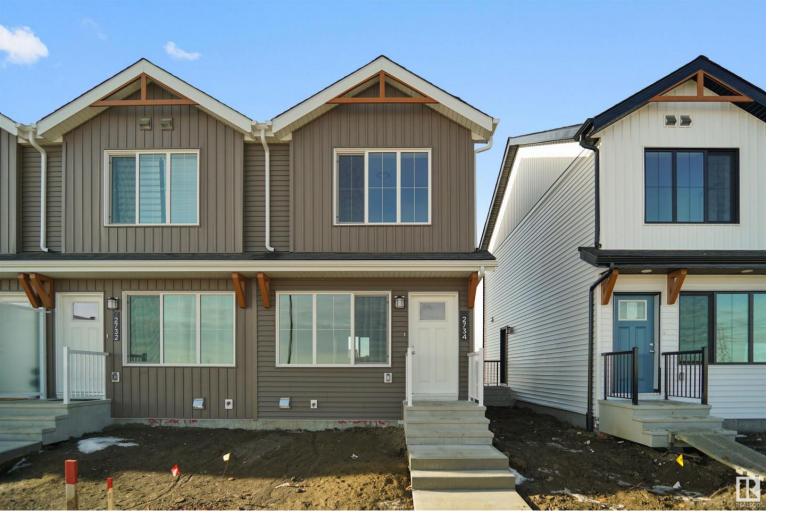

## 2734 192 Street Edmonton AB \$329,998

SIDE SEPERATE ENTRANCE AND NO CONDO FEE EVER!!!!! This brand new townhome unit the "Willow" Built by StreetSide Developments and is located in one of Edmonton's newest premier west end communities of the Uplands at Riverview. With almost 930 square Feet, it comes with front yard landscaping and a single over sized parking pad, this opportunity is perfect for a young family or young couple. Your main floor is complete with upgrade luxury Vinyl Plank flooring throughout the great room and the kitchen. The main entrance/ main floor has a good sized Laundry room and a powder room. Highlighted in your new kitchen are upgraded cabinets, upgraded counter tops and a tile back splash. The upper level has 2 bedrooms and 2 full bathrooms. This town home also comes with a unspoiled basement perfect for future development that also has a side separate entrance. This home is now move in ready! Listing Presented By: