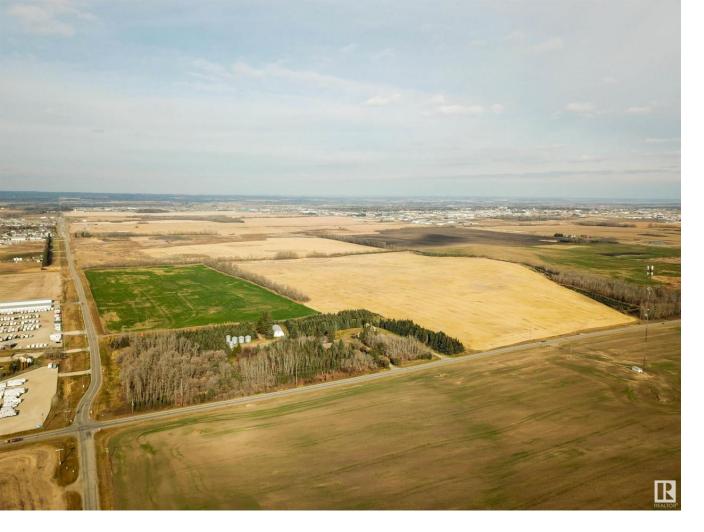

## 27428A TWP RD 524 Stony Plain AB \$4,993,280

PRIME LOCATION! This property borders Spruce Grove corporate limits within the Town of Stony Plain. Situated at the northeast corner of intersection of Veteran's Boulevard and Highway 628/Township Road 524, this property has optimum exposure with approximately 4400 vehicles/day. With easy access to Stony Plain, Spruce Grove, Acheson and Edmonton this prime location has lots of potential development options. Property has home, shop and several outbuildings. Paved access to property. Zoned FD - Future Development.