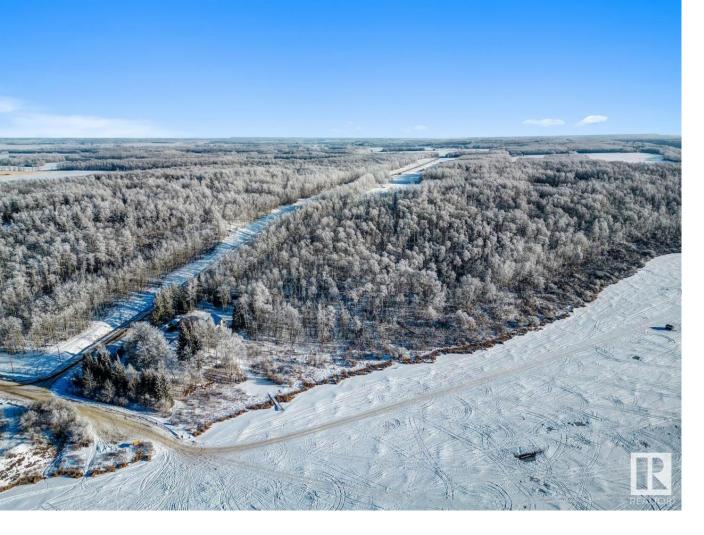

## 27457 TWP RD 481 Rural Leduc County AB

\$999,000

Incredible LAKEFRONT 73 acre agricultural property at Wizard Lake! +/- mile of lakefront at the far west end of the lake in Leduc County! Amazing building locations to build your dream home with panoramic lake views! So many possibilities! Wizard lake is a hidden gem only 45 minutes south of Edmonton and 20 minutes to Leduc. Spring fed DEEP lake which you can enjoy year round. Close to boat launch. Lease options available.