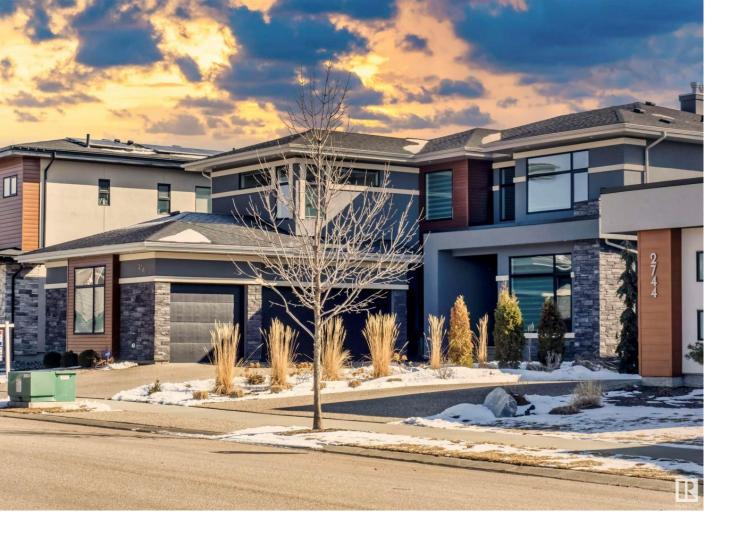

## 2748 WHEATON Drive Edmonton AB

\$1,868,800

Stunning custom built 7 bedroom, 6 bathrm 2 sty WALKOUT has it all! Quiet street in Windermere backing onto a beautiful pond/park area just steps to the River Valley & ravine trails. Contemporary open plan, perfect for entertaining. 4663 sf gem- approx 6500 sf TTL living space. Clean lines, 10/9 ft ceilings, 8 ft drs, metal railing & a feature staircase. 20 ft foyer & an abundance of natural light. Sleek modern Chef's kitchen w/lots of warm wood cabinetry, a massive island & S/S appliances incl a 36" gas cooktop. Huge sunny dining area. Walk thru pantry & prep/spice kitchen. Main flr bedrm w/a full ensuite + a DEN w/closet (can be 8th bedrm). 10.5' Great rm w/feature FP & built-ins. 4 huge upper bedrms w/ensuites + W/I closets. Bonus rm & hallways w/hardwood, 9' ceilings & upper balcony. Huge primary bedrm w/extra B/I closet cabinetry & a luxurious spa like ensuite. O/S 3 car garage. F/FIN bsmt w/IN FLOOR heat, wet bar, rec rm, games area, 2 bedrms & full bath. Lots of built ins + tray ceiling details.