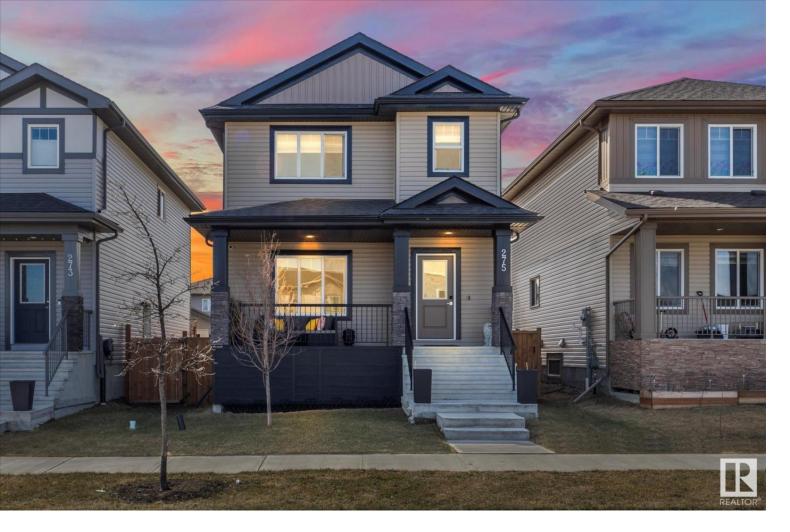

## 275 AMEENA Drive Leduc AB

Step into elegance with this exquisite 2-storey, single-family residence spanning 1,715 sq ft, complete with a sophisticated bonus room upstairs. Nestled directly across from a tranquil pond and scenic walking trails, this home features 3 plush bedrooms and 2.5 luxurious bathrooms, complemented by an OVERSIZED double detached garage. Interior highlights include premium laminate flooring, sumptuous granite countertops throughout, and sleek stainless steel appliances. Additional upscale amenities encompass a SEPARATE ENTRANCE, AIR CONDITIONING, a beautifully landscaped yard, and an expansive deck, perfect for high-end entertaining. The basement offers a smart layout, framed and equipped with rough-ins for plumbing and electrical, presenting ample opportunity for bespoke customization.