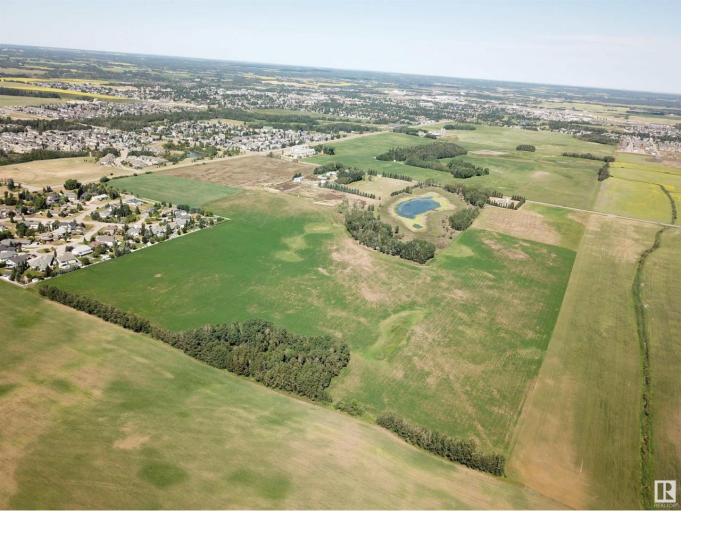

## 27525 79 Avenue Stony Plain AB

\$6,250,000

Exceptional opportunity for future development with this 124-acre +/- parcel in the Town of Stony Plain! Positioned prominently on the corner of a busy intersection where Golf Course Road meets Highway 628/79 Ave. This property has excellent exposure, with an estimated 4,480 vehicles per day on Highway 628 and 3,900 vehicles per day on Golf Course Road. The potential here is vast, spanning from high to low density residential and commercial retail development possibilities. This large and distinctive parcel benefits from municipal water and sewer lines adjacent to the property. Conveniently located near multiple residential communities and across from Stony Plain Memorial Composite High School, it currently serves as farmland with a residence on-site. Just a mere 15 minutes from the Acheson Industrial Area and a quick 25-minute drive to Edmonton. Zoned FD (Future Development).