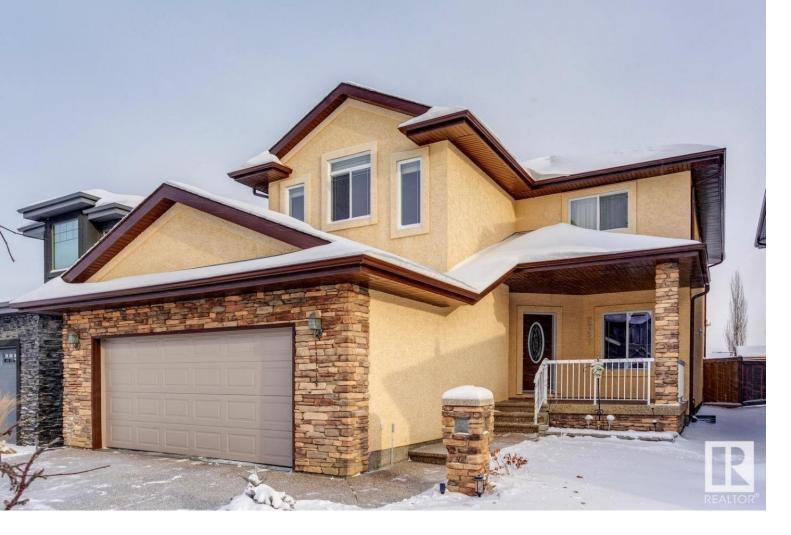

## 2757 WATCHER Way Edmonton AB

\$699,900

Welcome to the prestigious neighborhood of Upper Windermere! BETTER THAN NEW...this 2500 sqft masterpiece is loaded with upgrades and will surely impress. The main floor welcomes you with a very open floor plan, den/flex room off the front entrance, living area w/gas fireplace, large dining area, and lavish kitchen w/large L shaped island. Upstairs you will find the gorgeous primary retreat featuring 5-pc ensuite, and walk-in closet. The upper level is also home to 2 large bedrooms, 5-pc bath, laundry room, and huge bonus area. Outside you will find your FULLY FENCED AND LANDSCAPED yard, complete w/deck. Other features of the home include: hardwood floors, granite counters, s.s. appliances, premium cabinetry, 9ft ceilings, acrylic stucco exterior, aggregate driveway, and more. Access to the Community Rec Centre and being close to all amenities make this home a rare opportunity to live the good life!