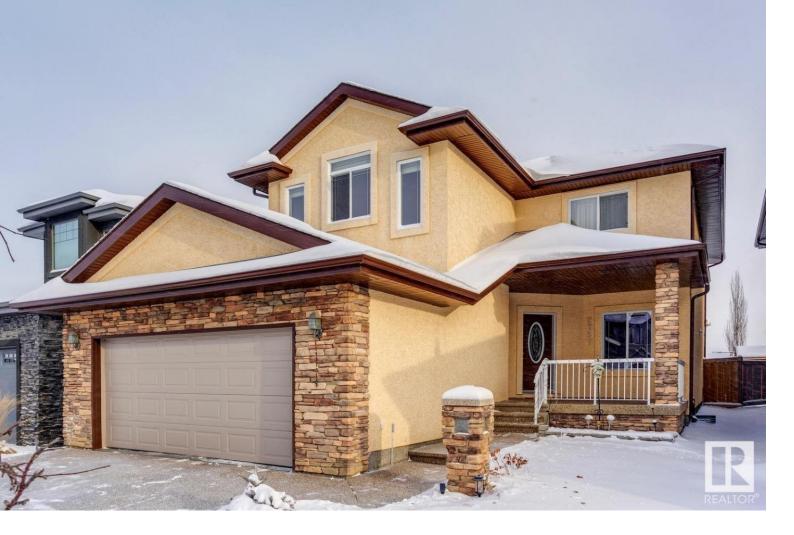

## 2757 WATCHER Way Edmonton AB

\$689,900

Welcome to the prestigious neighborhood of Upper Windermere! BETTER THAN NEW...this 2500 sqft masterpiece is loaded with upgrades and will surely impress. The main floor welcomes you with a very open floor plan, den/flex room off the front entrance, living area w/gas fireplace, large dining area, and lavish kitchen w/large L shaped island. Upstairs you will find the gorgeous primary retreat featuring 5-pc ensuite, and walk-in closet. The upper level is also home to 2 large bedrooms, 5-pc bath, laundry room, and huge bonus area. Outside you will find your FULLY FENCED AND LANDSCAPED yard, complete w/deck. Other features of the home include: hardwood floors, granite counters, s.s. appliances, premium cabinetry, 9ft ceilings, acrylic stucco exterior, aggregate driveway, and more. Access to the Community Rec Centre and being close to all amenities make this home a rare opportunity to live the good life!