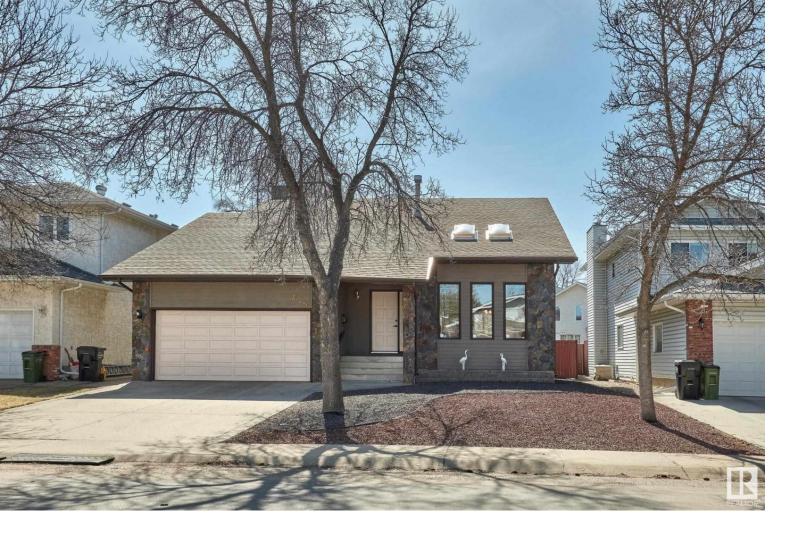

## 276 HEAGLE Crescent Edmonton AB

\$575,000

Nestled in sought-after Henderson Estates of Riverbend, this captivating two-storey Gable home has incredible curb appeal! Boasting 4+2 bedrooms, and 2100 square feet of living space on the top 2 floors, skylights illuminate the interiors in addition to beautiful windows. The thoughtfully designed floor plan features a large kitchen with an abundance of quartz counter space, many newer appliances, a sizeable eating nook, a main floor family room, powder room and office/4th bedroom. All bedrooms are generously sized, including the master suite w/ large walk-in closet & ensuite. A total of three and a half bathrooms ensure convenience for every member of the household. The 2nd floor loft is a perfect 2nd office space or craft space. A professionally finished basement adds to the appeal offering 2 more bedrooms, a full bath, large laundry/mechanical room & huge Rec Room space. M/F laundry is possible. Outside, a vast south-facing backyard beckons, there are many good schools nearby! Welcome Home!