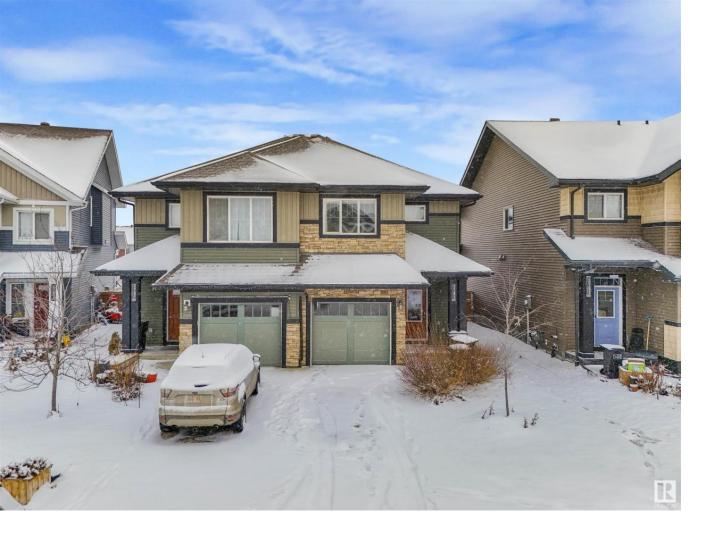

## 2785 CHOKECHERRY Place Edmonton AB \$399,900

Step into refined living! This upgraded home boasts new luxury vinyl plank flooring and fresh paint, along with 5 years of Alberta New Home warranty. Built by The ALMA by Brookfield Residential, this home boasts 1436 sq.ft. It features an upgraded pantry kitchen with a spacious island, quartz countertops, and a generous living room on the main floor. Enjoy community perks like a private club and proximity to the Jan Reimer K-9 school. The property comes complete with front landscaping, a new deck, and a single attached garage for added convenience. The unfinished basement offers endless customization possibilities. Discover the perfect blend of luxury and functionality in this exceptional property. Great value awaits!