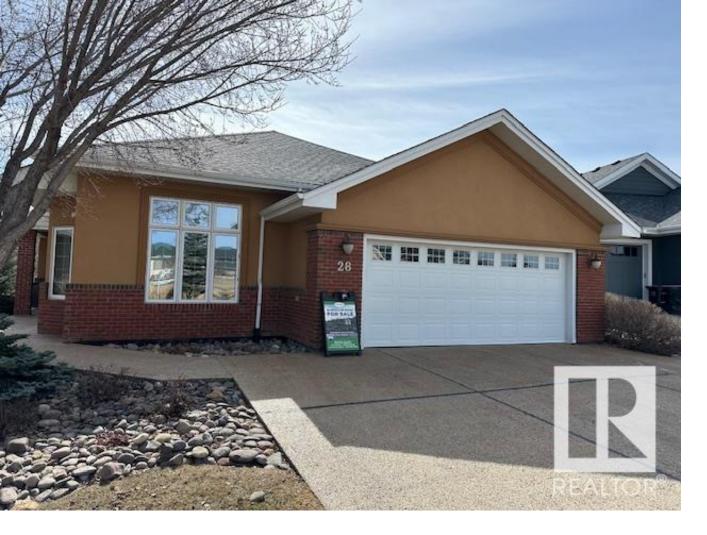

## 18343 LESSARD Road 28 Edmonton AB

\$1,200,000

STUNNING! 2798 sf bungalow backing the ravine. Live in the City and feel like you are in the country! The main floor features a Gorgeous gourmet kitchen, Primary bedroom, den, formal dining area, family room, living room and 2 full baths. The lower level is a walk out with 2 more bedrooms, another bathroom and loads of space and storage. Experience a new lifestyle that supports your dreams, avocations, and personal independence in a Touchmark community Bungalow. Touchmark offers numerous services—such as housekeeping, scheduled transportation, maintenance assistance, and many amenities—that offer you more freedom. We also offer a full menu of dining options and exceptional cuisine. Our award-winning Full Life Wellness & Life Enrichment Program(TM) is customized to residents' interests. Enjoy a carefree lifestyle. Have fun—and stay active with friends who share your interests! Our available Touchmark bungalows offer a no step entry into your own home.