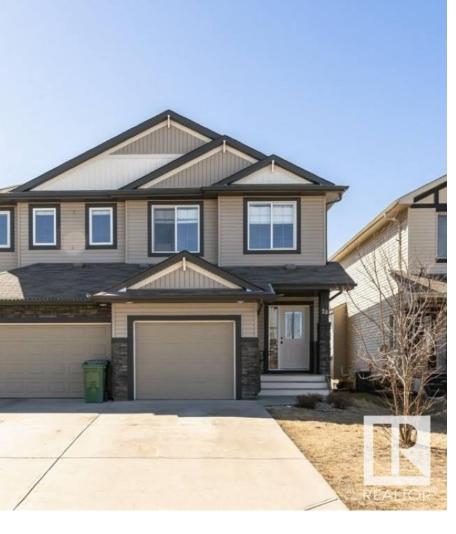

## 28 CURRANT Crescent Fort Saskatchewan AB

\$359,000

Welcome to this exquisite former show home, nestled in the desirable Westpark community, boasting unparalleled charm and modern elegance. This stunning half duplex offers a perfect blend of style and functionality, with 3 bedrooms plus a bonus room, ideal for families seeking comfort and sophistication. As you step inside, you are greeted by the allure of pristine hardwood flooring, setting the stage for luxurious living. The kitchen showcases stainless steal appliances. Escape the summer heat with the convenience of air conditioning, ensuring year-round comfort and relaxation. The main floor features a convenient 2-piece bathroom, while the upper level hosts two additional 4-piece bathrooms, offering optimal convenience for busy households. Nestled in a prime location, this home backs onto the newly developed playground of Forrest Ridge, providing a serene backdrop and endless opportunities for outdoor enjoyment. Close to Westpark's trail system and river valley access.