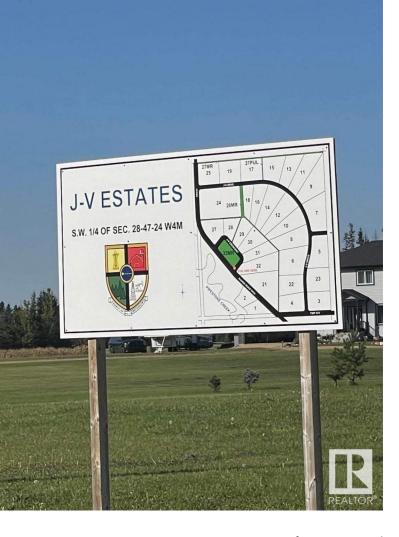

## 28 J Bar V Estates Rural Wetaskiwin County AB

\$109,900

A Great location which backs onto Trees. This 2.17 acre parcel is awaiting your development. Power and gas are located at the property line. The property is protected by restrictive covenants to ensure quality standards for the community. Located close to Leduc, Wetaskiwin, Edmonton and the International Airport, within 10 minutes of local schools.. GST is included in the listing price. This is the last property available in this subdivision. Don't miss out on the opportunity to build your dream home in this beautiful area!