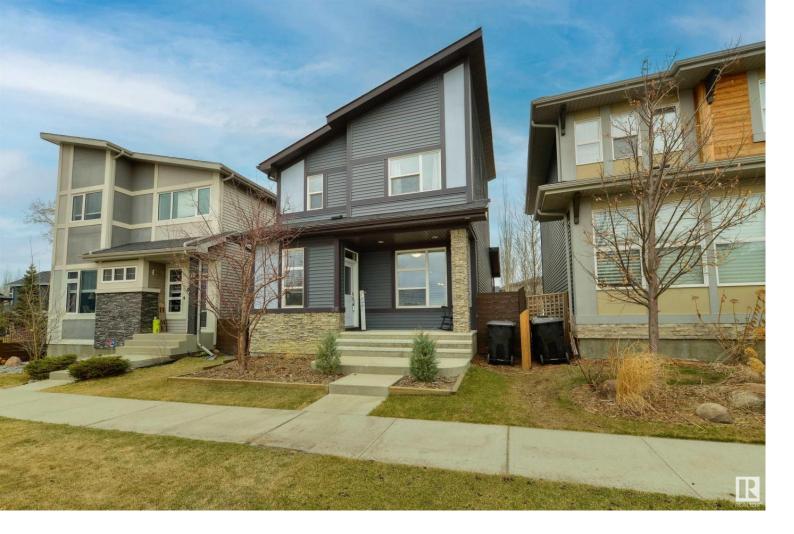

## 28 KENTON Way Spruce Grove AB

\$415,000

A beautiful design with a modern flair! This home is Kenton is STUNNING and showcases an open-concept design, 9' ceilings, central A/C, triple-pane windows, full-height STONE-FACING feature wall & electric fireplace in the living room, lovely kitchen with floor-to-ceiling soft-close cabinetry, Quartz countertops, stainless appliances, & separate dinette, a 2pc bath, sizeable back-hall mudroom, and TWO top-floor primary suites - each with their own walk-in closets & 4pc ensuites. Outside you'll find the yard is fully landscaped & fenced, with a 2-tiered deck & double-detached garage. Located steps from the playground & walking trail, this home is ideally situated with quick & easy access to commuter highways and the Westwind Centre. Welcome home!