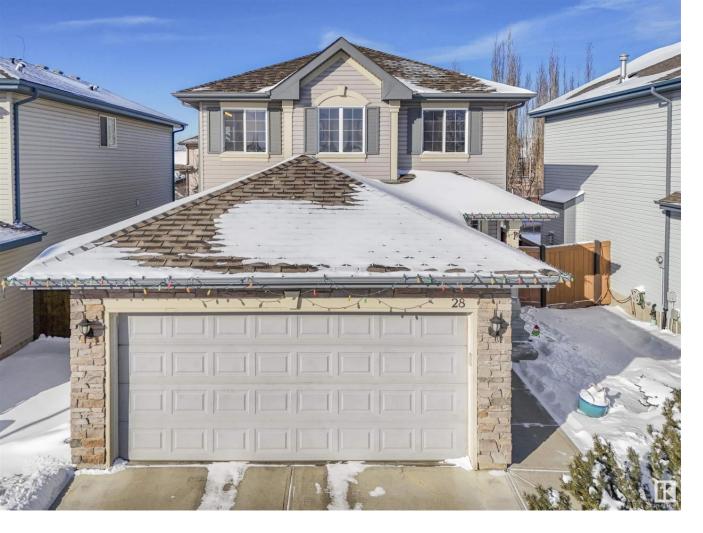

## 28 NADINE Way St. Albert AB \$459,900

Welcome to your new home in North Ridge, St. Albert! This spacious residence boasts over 1500 sq.ft. of living space, not including the recently finished basement from 2021. With 3+1 bedrooms and 3.5 bathrooms, there's ample space and is the ideal home for a family. Enjoy the bright, west-facing yard and abundance of windows that flood the home with natural sunlight. The main floor flex room offers versatility, perfect for a dining area, living room, or home office. The open main floor layout invites gatherings, while the well-maintained kitchen showcases stainless steel appliances, including an LG fridge with smart door-in-door design. As the original owner, this home has been meticulously cared for. Located in a family-friendly neighborhood with plenty of trails, and conveniently close to schools and shopping, this property is the perfect place to call home. Don't miss out on the opportunity to make it your own!