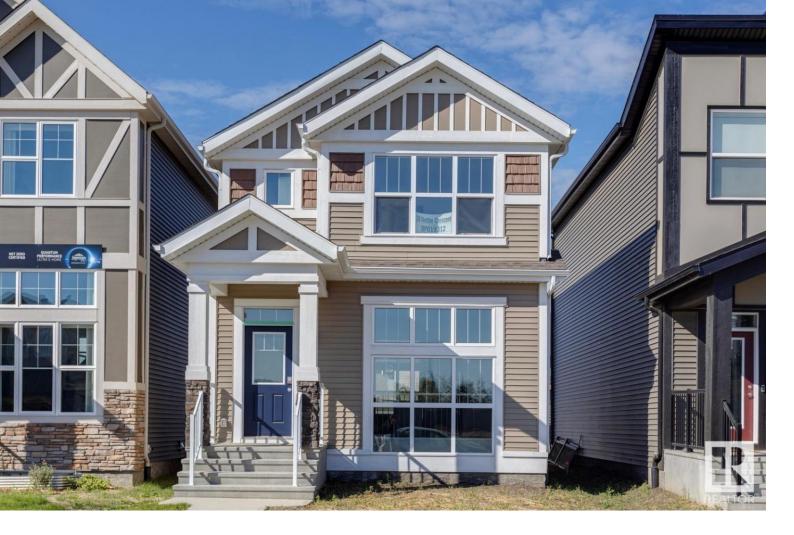

## 28 NETTLE Crescent St. Albert AB

\$523,900

Beautiful JaymanBUILT new home \* SOLAR & SMART TECH! Enjoy energy savings with the core features Jayman offers - solar panels, high efficiency furnace, tankless hot water system, triple pane windows! This unique floor plan offers a glass railing on the 'open to below' that overlooks the finished family room in the basement. Lots of windows allows abundant light in the lower area! The great room opens to the kitchen with island with flush eating bar, quartz counter tops, pantry & stainless steel appliances. The dining area features 10' ceilings and lots of natural light. The second floor offers a luxurious owners suite with walk in closet and full ensuite bath; two more spacious bedrooms and a second full bath. The basement level has the finished family room and room to add a fourth bathroom and fourth bedroom! Great location, includes front landscaping and powered concrete parking pad