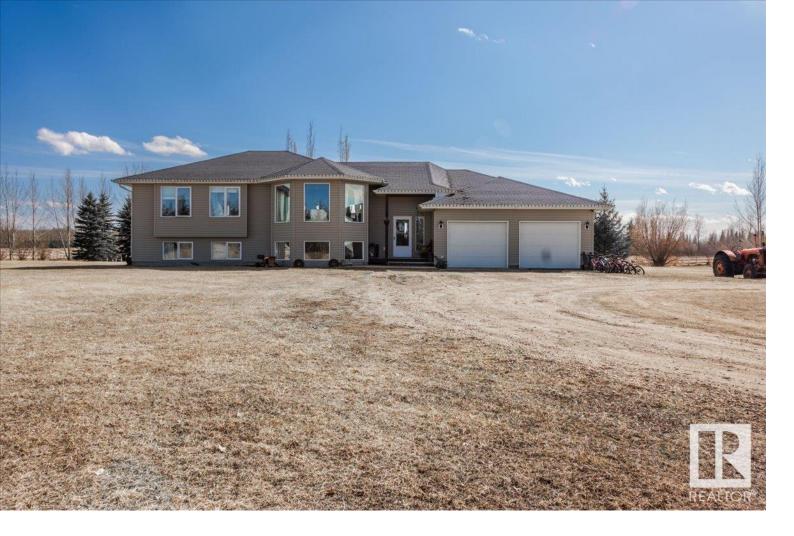

## 28159 Twp Rd 484 Rural Leduc County AB

\$599,000

This 1478.44 sq/ft Nelson home was built in 2007 and is located on 9.66 acres. Walk in the foyer of the home to find the laundry, and two piece bathroom. Up a few stairs is the spacious Living room with a large bay window, the Kitchen that has a center island with breakfast bar and load of cabinets. Adjacent dinette features a garden door and window which makes this area very bright and inviting. Three good sized bedrooms all with hardwood flooring on the same level. The basement is developed and includes a recreation room, two extra bedrooms (which just needs ceilings) and a three piece bathroom. Basement floor and garage floor have in floor heating. Oversized 26 x 28 double attached garage has a floor drain and 220 wiring. Lots of extra planted trees that help the privacy of this beautiful acreage.