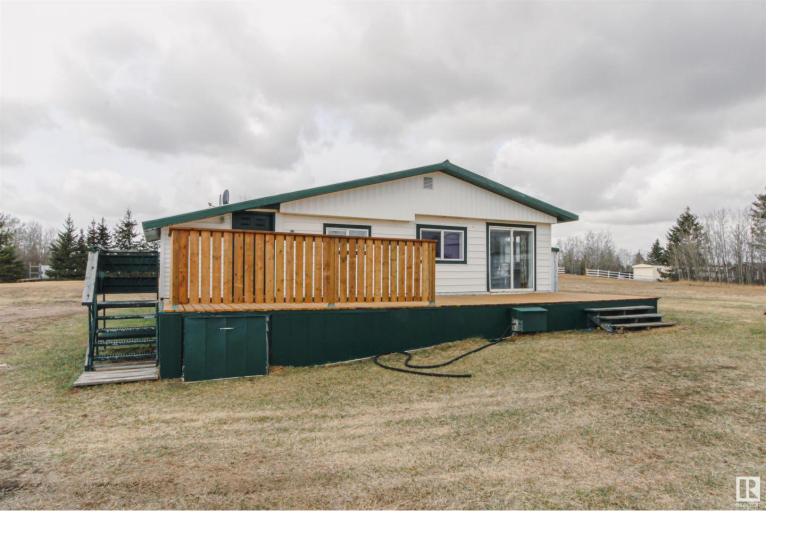

## 282, 283, 284 57201 Rge Rd 102 Road Rural St. Paul County AB

\$89,000

Huddled in a lake community, this home is mere steps away from a public beach and convenient boat launch, catering to those who value water-based activities. The property boasts a unique layout, spanning across three individually titled lots, with a generous portion of the land already equipped with essential services. This property has undergone recent internal and external upgrades. Designed for ultimate relaxation, this property offers an expansive area ideal for hosting large family campouts, fostering moments of togetherness amidst the natural surroundings. Additional features include a sizable lean-to garage that is attached to the home, providing ample storage space and convenience for recreational gear.