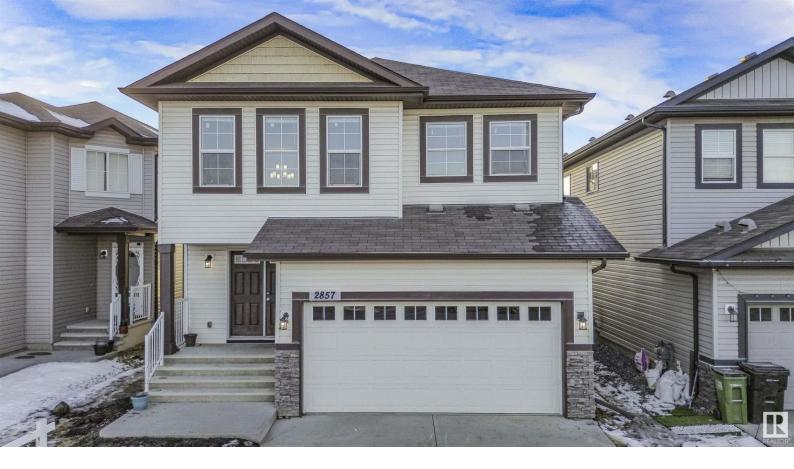

## 2857 MAPLE Way Edmonton AB

\$619.900

Freshly painted, 2421 sqft, 6 BED, 4.5 BATH including FULLY FINISHED BASEMENT WITH SEPARATE ENTRANCE,2nd KITCHEN and LAUNDRY in the Southeast community of MAPLE CREST. The main floor of this home is almost 1100 sqft. & features a stone wall feature, gas fireplace & laminate floors. The kitchen has granite counters, tons of cabinets, large island, stainless steel appliances & a walk thru pantry. The living room has a gas fireplace, ample space for large furniture + big windows overlooking the west facing backyard. The rest of this floor has a FULL BEDROOM, big dining area, 2 piece bathroom, laundry area + access to the backyard. Upstairs you will find a large bonus room, 4 bedrooms & 3 bathrooms w/ granite counters. The 2 MASTER BEDROOMS & ample closet space. Finishing off the second level are bedrooms 3 & 4 + another 4 piece bath. The basement is a suite with it's own entrance, an open concept living/dining/kitchen area plus 1 bedroom + a bathroom. Too many features to list, check it out today.