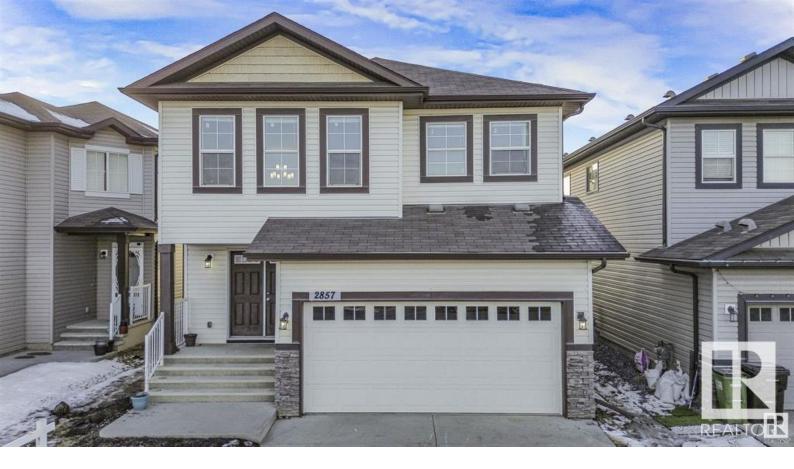

## 2857 MAPLE Way Edmonton AB

\$599,900

NEWLY painted, EAST FACING 2421 sqft, 6 BED, 4.5 BATH, includes 2 MASTER BEDROOMS, MAIN FLOOR BEDROOM, FULLY FINISHED BASEMENT WITH SEPARATE ENTRANCE & 2nd KITCHEN in the Southeast community of MAPLE CREST. The main floor of this home is almost 1100 sqft. & features a stone wall, gas fireplace & laminate flooring. The kitchen has granite counters, tons of cabinets, large island, stainless steel appliances & a walk thru pantry. The living room has a gas fireplace, ample space for large furniture + big windows overlooking the west facing backyard. The rest of this floor has a FULL BEDROOM, big dining area, 2 piece bathroom, laundry area + access to the backyard. Upstairs you will find a large bonus room, 4 bedrooms & 3 bathrooms w/ granite counters, 2 MASTER BEDROOMS. Finishing off the second level are bedrooms 3 & 4 + another 4 piece bath. The basement is a suite with it's own entrance, an open concept living/dining/kitchen area plus 1 bedroom + a bathroom. Too many features to list, check it out today. Listing Presented By: