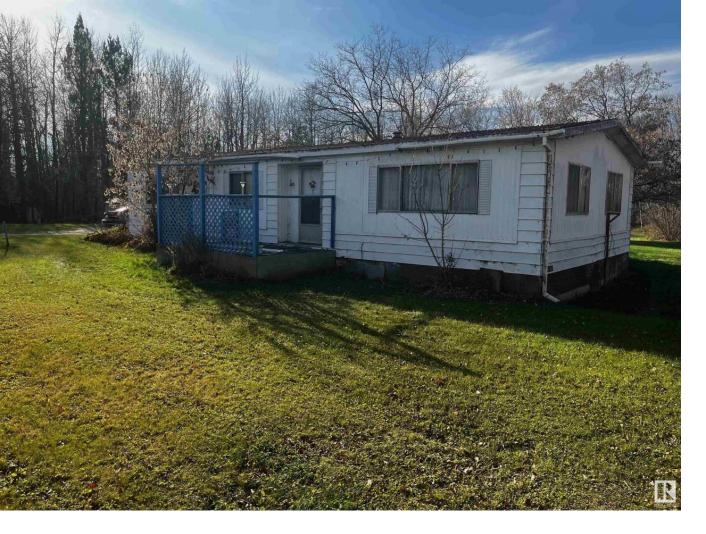

## 3521 TWP RD 542 29 Rural Lac Ste. Anne County AB

\$144,900

Looking to get into an acreage but think its too expensive, well check out this 3.14 acre home in Paradise Estates. A double wide you can turn into whatever suites you. This lot is amazing, mostly cleared with lots of room for activities, but also quiet calm and surrounded by trees. Don't miss this opportunity to get a few acres to call your own. Sold "As is, where is" Judicial sale