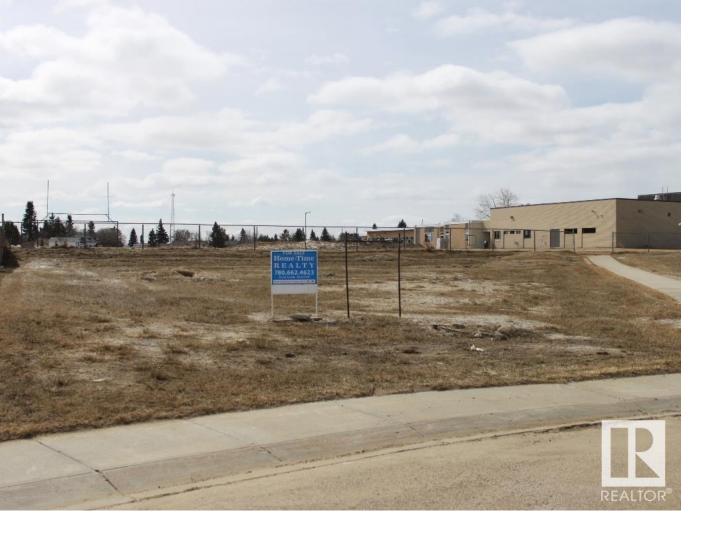

## 29 Beaverhill View Crescent Tofield AB

\$110.000

Great location for this Residential lot in the growing Town of Tofield, just 30 minutes east of Edmonton/Sherwood Park (sun at your back in the am and pm) and 45 minutes from the Edmonton International Airport (YEG). Situated in a new subdivision among many new homes. Adjacent to walkway, which is only a few steps away from both schools. Backs onto school grounds. Tofield features a health centre, a medical clinic, golf course, numerous other recreational opportunities and GOOD QUALITY WATER! Welcome home!