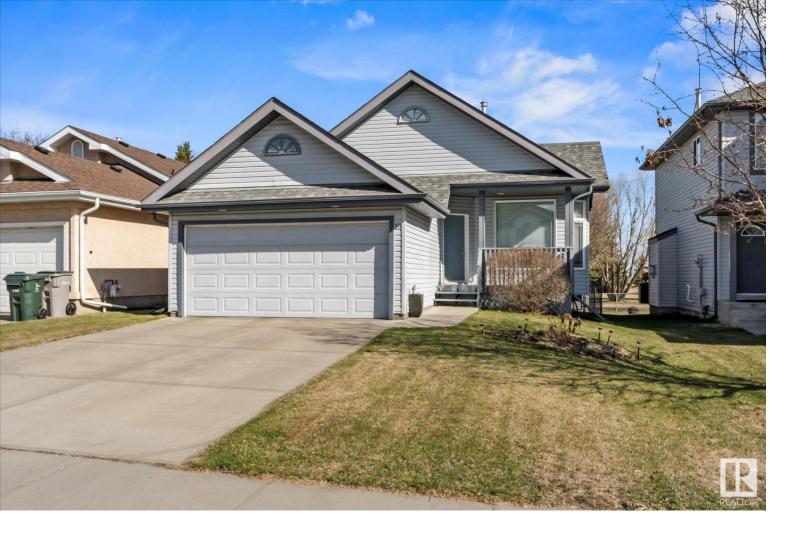

## 29 BELFRY FAIRWAY Crescent Stony Plain AB \$434,900

Welcome to the Fairways! This 3 bedroom, 3 bathroom bungalow on a premium lot, backing onto the Stony Plain Golf Course, won't last long! As you step inside, you'll be greeted by vaulted ceilings with an open and bright layout, perfect for entertaining or simply enjoying an evening at home. The main level features beautiful tile & hardwood flooring throughout. Recent updates include newer carpet and paint, shingles & hot water tank. Stay comfortable year-round with the added benefit of air conditioning. The basement is all set for entertaining with an impressive wet bar. Cozy up by one of the two gas fireplaces on those chilly winter nights. Don't miss out on this incredible opportunity!