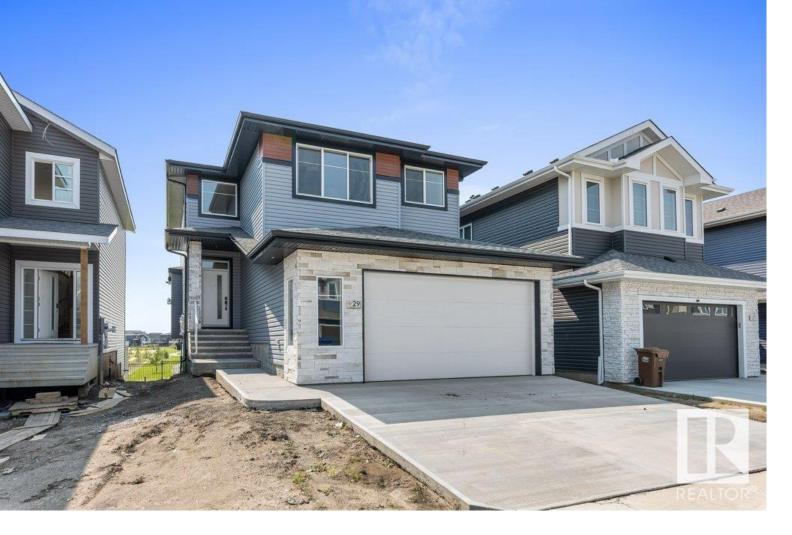

## 29 Edgefield Way St. Albert AB

\$749000

Located in Erin Ridge North, built by Dynasty Builders, BACKING THE LAKE, this BRAND NEW 2047 sq.ft. 2 storey WALK OUT w/double attached garage is simply STUNNING! Loads of natural daylight from the large bright windows, wide plank flooring, modern lighting & truly the finest craftsmanship throughout! The gorgeous kitchen features beautiful cabinetry complimented by quartz counters, centre island with pendant lighting & pantry. The spacious dinette offers garden door access to deck. You'll love to entertain or just relax & enjoy the warmth & comfort of the fireplace in the social living room. 1/2 bath & mudroom complete the main. Make your way upstairs to the BONUS ROOM, 3 large bedrooms, 4 pce bath & convenient laundry room. The master bedroom features an organizer closet & relaxing 5 pce spa ensuite with custom walk in shower. The f/dev basement offers a rec room with sliding doors to the covered patio, bedroom, 4 pce bath & utility/storage space. Appliance credit is included! Look no more you are home!