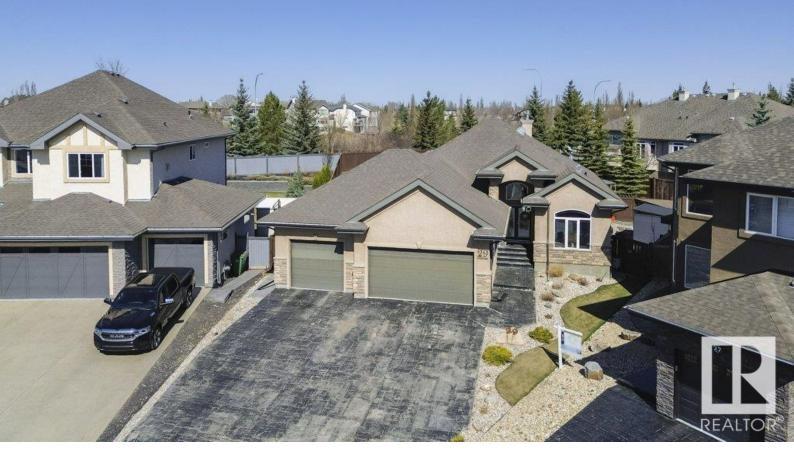

## 29 LOISELLE Way St. Albert AB

\$859.900

Step into this luxurious bright executive bungalow boasting over 3700 Sq. Ft of living space. Nestled in a serene cul de sac with a sprawling landscaped pie-shaped lot, relish sunsets from the covered backyard patio. Discover exceptional amenities such as tankless instant hot water system, up/down in-floor heating, and an oversize triple car garage with overhead door backyard access. Noteworthy features include a conveniently located laundry room with garage entry & direct access to the walk-through pantry, a built-in dining hutch, large floor to ceiling windows, skylights, and granite countertops throughout. The main level offers the primary suite with 5 pc en-suite, a second bedroom, an office/den, a spacious kitchen overlooking the living and dining areas, and a stunning stone fireplace. The professionally developed basement hosts two bedrooms, a rec room with a wet bar, and a cozy corner fireplace. With ample storage and space for the whole family, this home is designed for comfort and enjoyment!