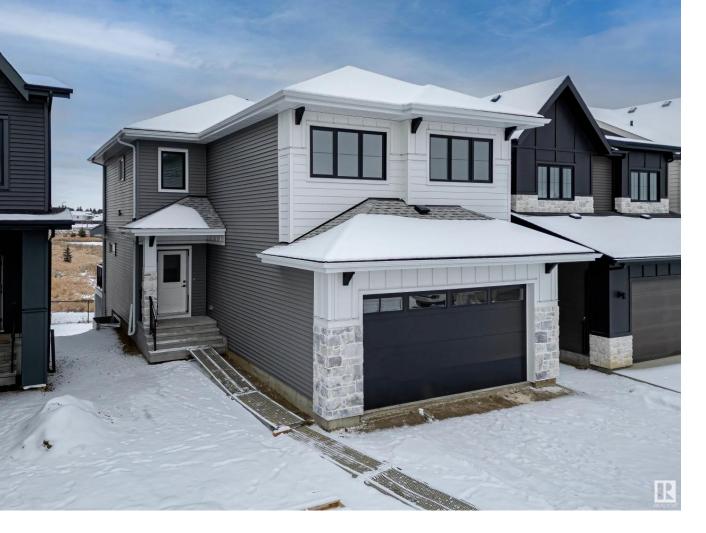

## 29 Red Crest Way St. Albert AB

\$714,900

On the Pond in Riverside! What a beautifully adorned 2260 sq.ft custom 2 Storey! It's a true WALKOUT home backing on a scenic pond designed and constructed by the premier home builder URBANAGE HOMES! You'll be blown away by all the standard upgrades that make this property so spectacular! The enchanting front elevation is accentuated by hardie exterior cladding, stone accents and ethereal finishings. It has 9' ceilings, wide plank hardwood, a gas stove, upgraded light fixtures & black plumbing fixtures, a walk through mudroom pantry, quartz countertops, ceiling height cabinets, cozy gas fireplace, a board and batten feature wall, an upper bonus room, a free-standing tub w/ stylized shower and glass surround, completely solar and EV ready, an in-house speaker system, dura deck w/aluminum rail, lower concrete patio, 9' basement ceilings etc. etc. Over at the community of Riverside you will have access to acres of lush forest and countless walking trails. This home is move in ready!!!