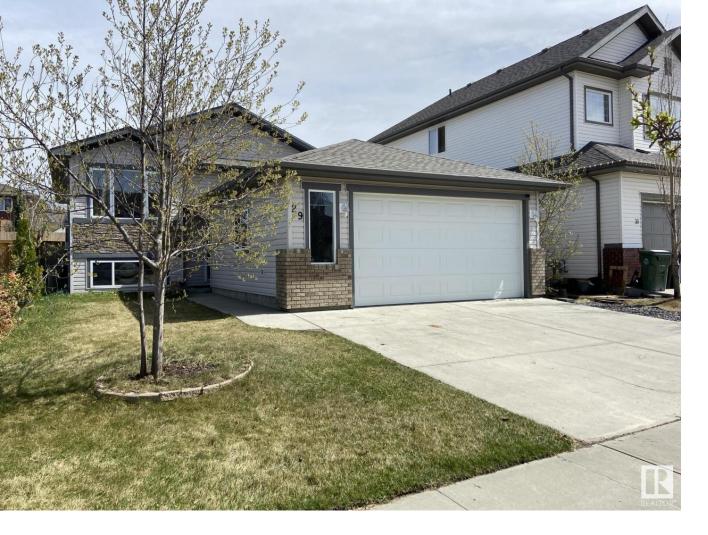

## 29 WALTERS Court Leduc AB

\$525.000

Welcome to this Fully Finished Upgraded 1269Sq.Ft. BI-LEVEL with 5Bdrms/3Full Bathrooms and an Oversized 26x22 Double Attached Garage on a 5477Sq.Ft Lot in the community of WINDROSE of LEDUC! Upon entry you are greeted with all new LAMINATE FLOORING & PAINT throughout the main floor w/a good sized Living Room & Corner GAS FIREPLACE with tile surround & a Large Mantle! The Separate Kitchen has 5 S/S Appliances w/a Corner Pantry located next to the Dining Room for 6+Guests looking onto the large Deck & Backyard. There are 3 great sized main Floor Bedrooms w/a full 4pc ENSUITE & Walk-In Closet in the Primary Bedroom along w/a full 4pc Main Bathroom between the 2 other bedrooms. The F/Finished Basement has 9Ft Ceilings w/a Large Family Room, 2 Oversized Bedrooms, a Full 4pc Bathroom & a Large Separate Laundry Room & a Utility Room with lots of storage. You also have a Ig fully fenced backyard w/a good sized deck. Great Family Neighborhood with walking distance to K-9 SCHOOLS w/a quick drive to shopping & EIA!