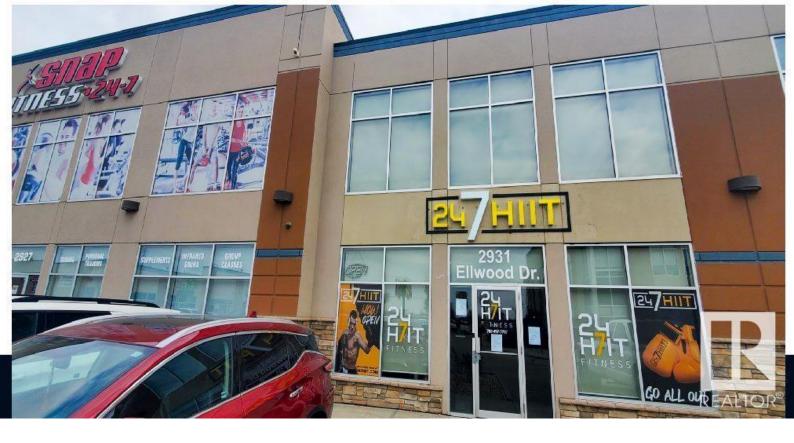

## 2931 Ellwood Drive Edmonton AB

\$799,000

2,500 sqft retail condo unit available in Parson Centre. Priced at \$799,000, available immediately. Join a great Tenant Mix by purchasing in this highly desireable commercial area. 2000 sqft main floor and 500 sqft mezzanine space. The unit is open space and was previously leased to a commercial fitness training space. Located off Parsons Road with great access to Ellerslie Road, Gateway Blvd, Calgary Trail and Anthony Henday Drive