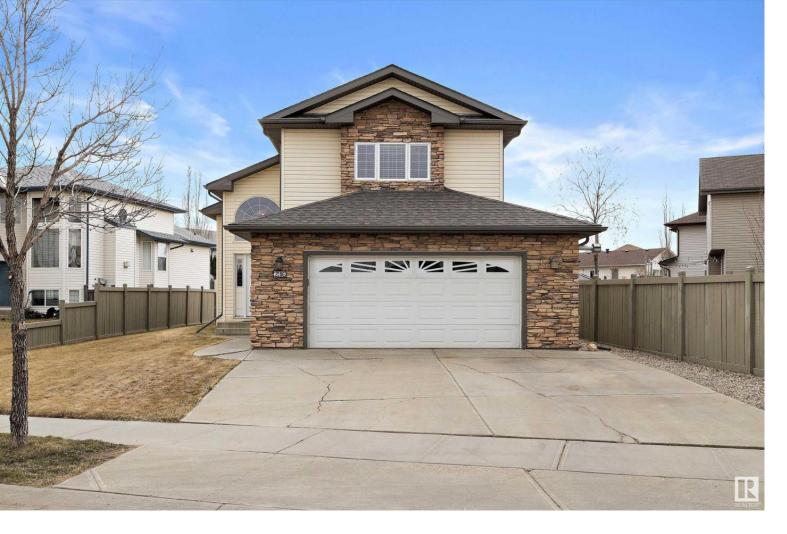

## 296 SILVER BERRY Road Edmonton AB \$499,900

Gorgeous 1400 sq ft BiLevel in Silver Berry! This home has been meticulously maintained by its original owners & is in mint condition! Boasting 5 beds & 3 baths, the open layout gives this home a bright and airy atmosphere. Key features include new vinyl windows, central vacuum & AC. On the first floor you will find a spacious living room and convenient kitchen with oversized island & Kitchenaid appliances. There are also 2 spacious bedrooms and 4 pc bathroom. On the upper level, the primary suite is complete with an ensuite bathroom and generous closet space. The lower level extends the living space, plus 2 more bedrooms and a bathroom. Outside, a tranquil oasis awaits, with a cozy sunroom, maintenance-free deck, and landscaped yard with 8x12 permanent garden shed, perfect for enjoying the outdoors. The garage has insulated and upgraded 2x6 garage walls, furnace & sub panel. Prime location near schools, parks, shopping, dining, & easy access to major highways & public transportation!