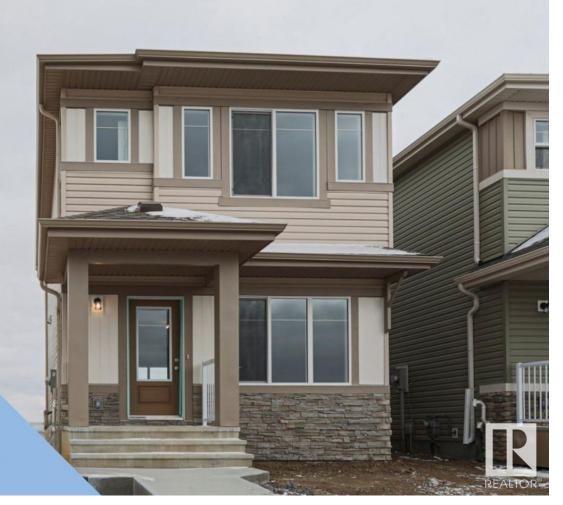

## 299 SUNLAND Way Sherwood Park AB

The Stellar is an ENERGY REBATE Qualified Home. This home is BUILT GREEN and has been Energy Modeled. Homes purchased with Mortgage Insurance will qualify for Energy Rebates to the Buyer, from the Federal Government. The highly functional centrally located kitchen has quartz counter-tops (throughout home), 4" quartz backsplash, Silgranite sink, and an island with a flush eating ledge. At the rear of the home you have the dining area that has large windows looking out into the back yard, the 1/2 bath and the rear entry that leads to a surprisingly spacious back yard and parking pad (with an option for a detached two-car garage). The upper floor has an open loft, a bright master bedroom with a walk-in closet and a 3-piece ensuite with a tub/shower combo, a main 3-piece bath, a laundry closet for a stackable washer/dryer and comfortable second and third bedrooms with plenty of closet space.