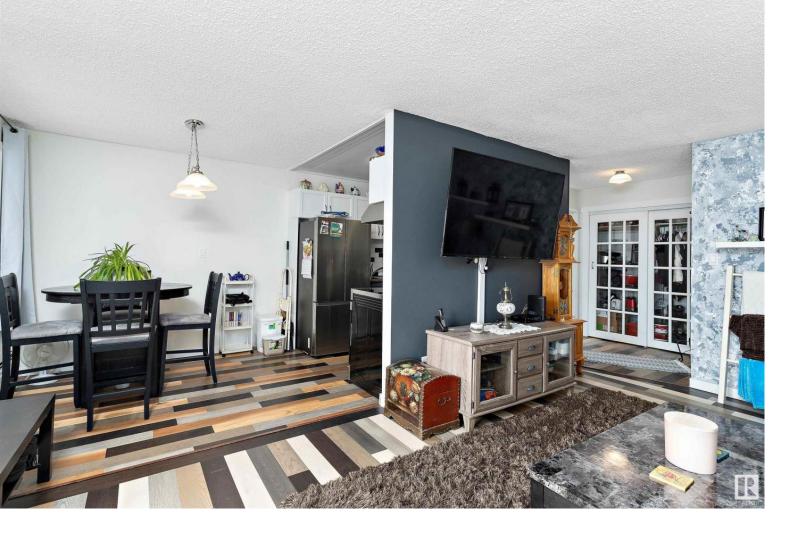

## 13450 FORT RD #3 Edmonton AB

\$117,000

This unique styled, 2 level apartment condo in Belvedere, offers over 1100 sq ft of living space. The main floor features a galley kitchen with new stainless appliances, dining room, 2pc bathroom and a spacious living room with sliding doors leading you to the private, sunken walk-out patio. The upper level has 2 roomy bedrooms, a large 4-pc bathroom and a good sized storage room. From there you also have access to the newly renovated, common laundry room just outside the upper door. In addition to the in suite storage there is also a separate indoor storage room in the building foyer by your suite. Your parking stall is only a few steps away from the buildings front entrance and there is plenty of visitor parking. Close to schools, restaurants, shopping and public transportation