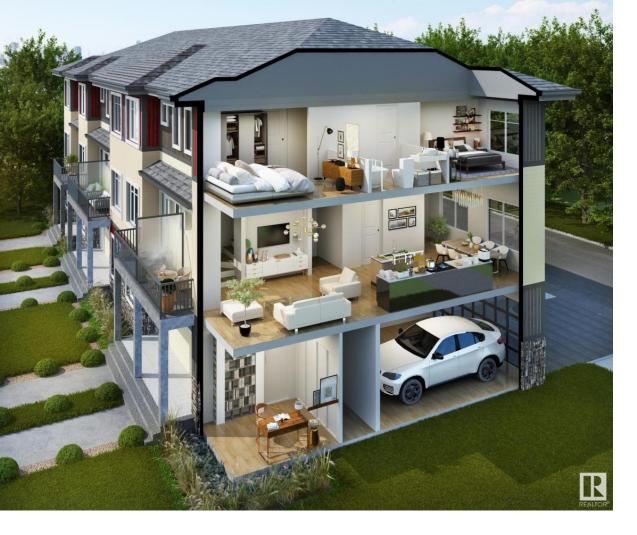

## 18120 28 Avenue 3 Edmonton AB

\$429.000

Welcome to the Juniper at The Arbours of Keswick. Discover an enclave of 95 townhouses, each spanning over 1400 sqft of thoughtfully designed living space. Step inside and be greeted by a welcoming entrance that leads from the double oversized attached garage through to a versatile den/office space, opening out onto a beautifully landscaped patio. The open-concept living area features a central kitchen island adorned with modern cabinets, quartz countertops, and full backsplash. The large living room extends outdoors to a private balcony, an ideal retreat for enjoying those warm summer days. Expansive windows bathe each room in natural light, enhancing the airy, open feel of the home. This residence boasts 3 generously sized bedrooms and 2.5 bathrooms, offering ample space. Low maintenance fees cover your upkeep. Located in vibrant southwest Edmonton, close to retail centres, parks, and K-9 Joey Moss Public School, with the North Saskatchewan River valley just moments away.