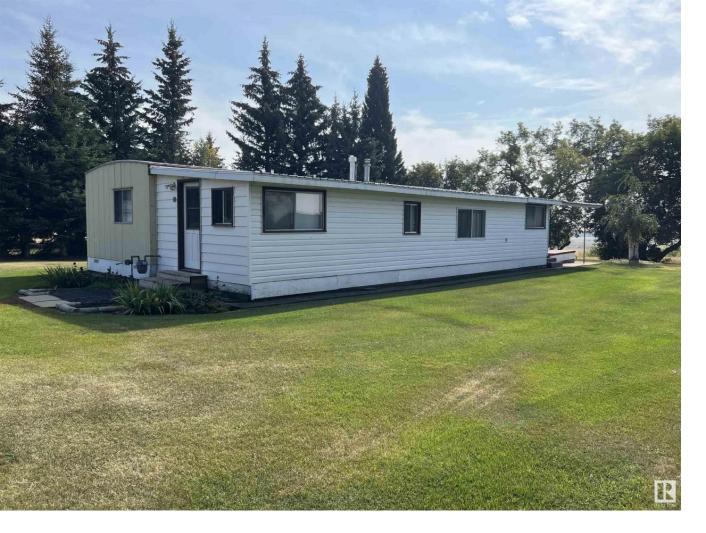

## 3 24311 TWP RD 552 Rural Sturgeon County AB

\$475,000

Natural beauty with a VIEW! This property is 3.39 acres of mature trees on a hillside ridge overlooking the south, just off of Township 552 and Highway 28. The triple detached garage greets you as you enter the property, set back from the road behind large trees for privacy. Room to park an RV or other equipment, with a covered pole shed. The mobile home is built 1973 with two good size bedrooms, 4pc bath, and an addition with family room and storage. The covered porch in the back offers a view of the ridge. Easy access to Edmonton without sacrificing a natural setting, this property is the perfect opportunity to build your dream home or invest.