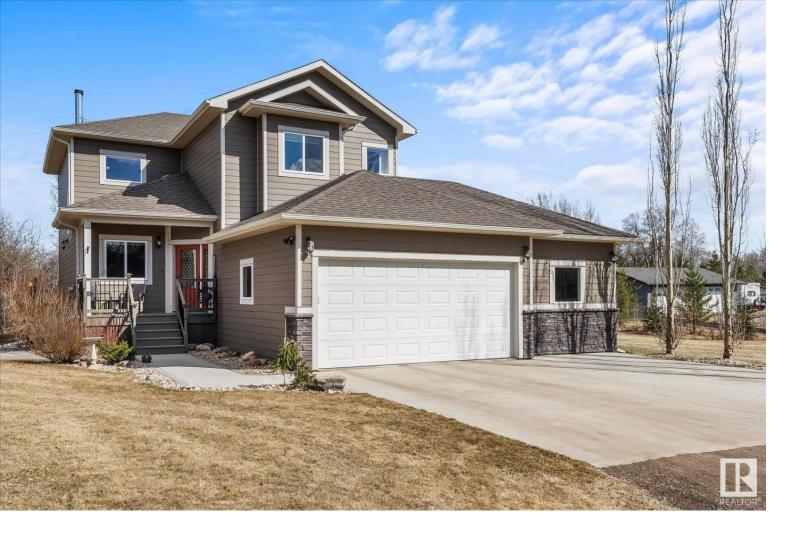

## 27420 TWP RD 540 3 Rural Parkland County AB

\$839 000

Welcome to Grandmuir Estates! The gorgeous acreage is looking for a family to call it home. Custom built, this one is loaded with extra special touches! The kitchen boasts tons of natural light, custom cabinetry with soft close drawers, spice cabinet and huge pantry. Granite counters, newer appliances including a new dishwasher & updated gas stove. Living area is open concept. Luxury vinyl plank and ceramic tile throughout the home. 3 Bedrooms up including the primary with ensuite and walk in closet. Downstairs you'll find a rec/room with a bedroom, gym, full bath & wet bar. The garage is an oversized, insulated double with a workshop on one side which would be easy to convert to a triple with a door. Outside we have a huge east facing deck to have a morning coffee on & firepit area with large shed for your tools. Large garden area, fruit trees and raspberries. Yard is gated, fully fenced and landscaped. Steps to Muir Lake and all the walking trails. A must see!