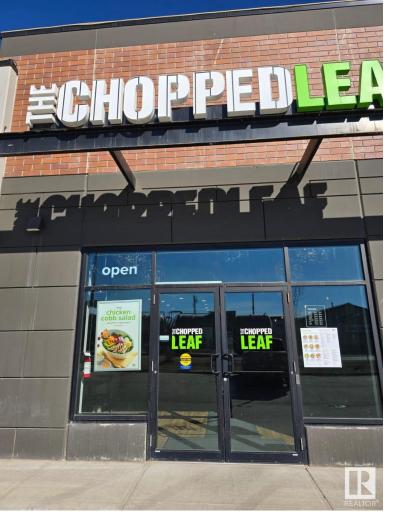

## 5504 4 Avenue 3 Edson AB

Amazing TURN KEY business opportunity in Edson, Alberta to be The Chopped Leaf franchise. Well established location with very successful franchise situated on a major highway with High traffic location ensuring constant flow of customers and driving repeat business. Favorable lease in place with renewal options, Turnkey business including all equipment's and fixtures etc. Financial detail will be available by Signing Non disclosure Agreement (NDA). Buyer has to be approved by the Franchisee and Landlord. Don't approach the staff directly.