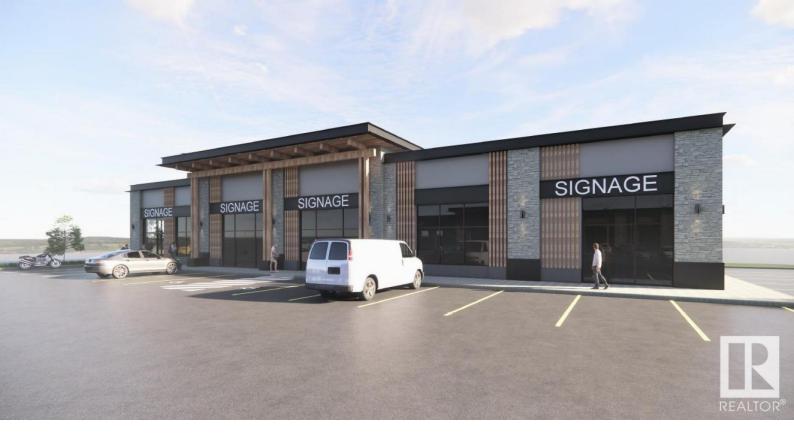

## 3 Ballpark Way Spruce Grove AB

\$(

Prime retail opportunity at Pioneer Crossing in the heart of Spruce Grove's brand new Ballpark District! 2000 +/- sq ft space located at the crossroads of Highway 16A and Pioneer road with direct highway access and only 7 minutes West of Edmonton. High traffic volume- 25,000+/- vehicles per day. Excellent visibility & exposure with plenty of new residential construction. Located next to the future Metro Ballpark, a brand new state-of-the-art baseball facility with plans of a Field House as well as an outdoor amphitheater. Perfect opportunity to start or expand your business in the ultimate up and coming location in Spruce Grove.